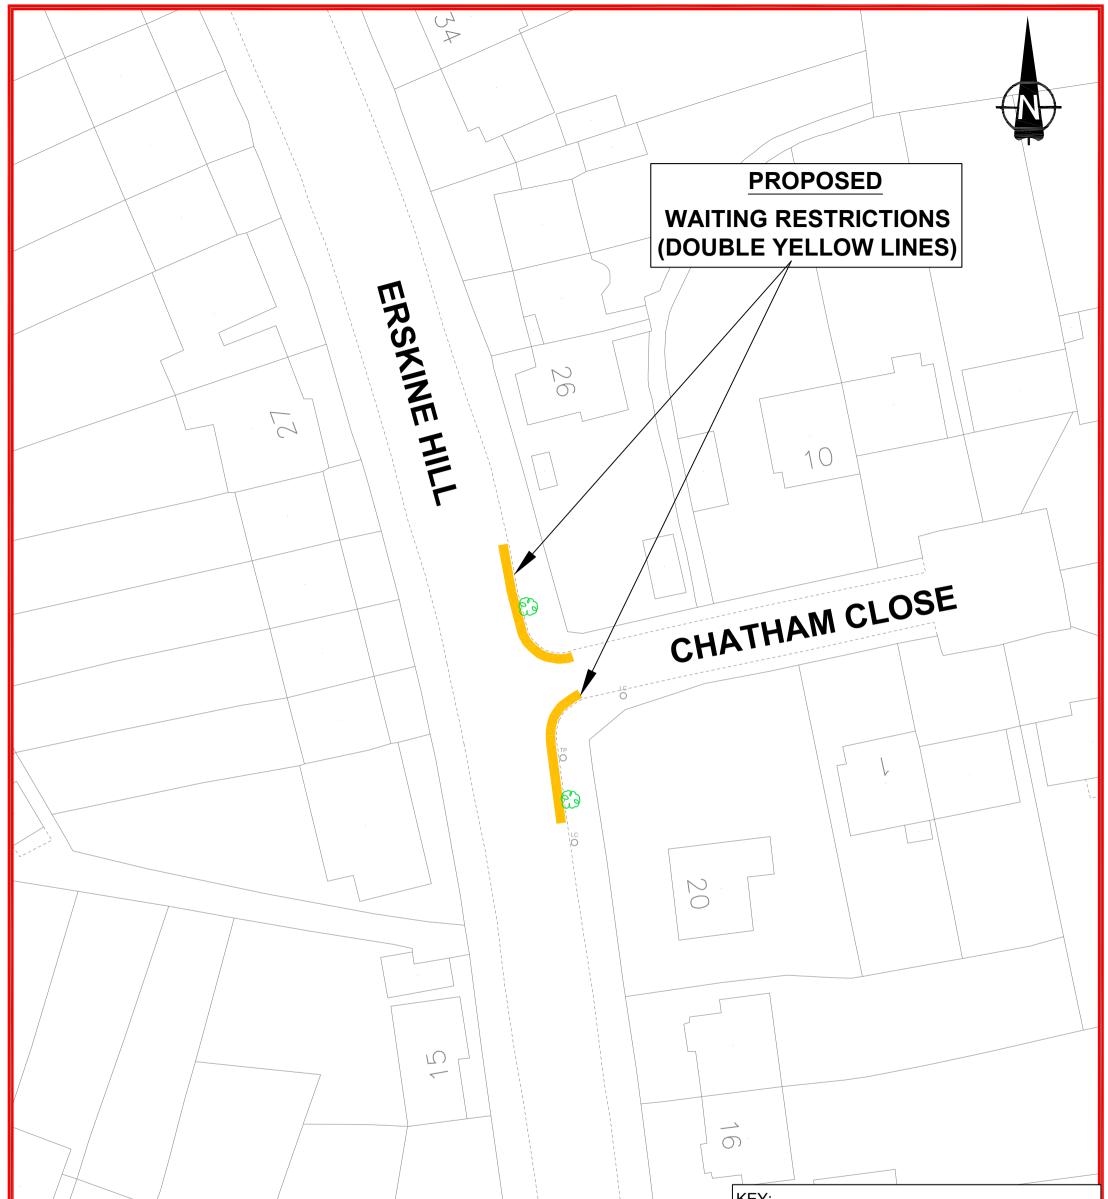

|                                                                                                                                                                                                                                                                                                                                            |                                                   | KEY:-                                        |                                                                         |
|--------------------------------------------------------------------------------------------------------------------------------------------------------------------------------------------------------------------------------------------------------------------------------------------------------------------------------------------|---------------------------------------------------|----------------------------------------------|-------------------------------------------------------------------------|
| Proposed double yellow lines<br>Based upon the Ordnance Survey mapping with the permission<br>of the Controller of Her Majesty's Stationery Office © Crown<br>Copyright. Unauthorised reproduction infringes Crown Copyright<br>and may lead to prosecution or civil proceedings.<br>London Borough of Barnet. Licence No. 100017674. 2004 |                                                   |                                              |                                                                         |
| Initiated by                                                                                                                                                                                                                                                                                                                               | SCHEME:                                           | PARKING DESIGN TEAM<br>6th Floor Highways    |                                                                         |
| GWA                                                                                                                                                                                                                                                                                                                                        | Chatham Close/ Erskine Hill NW11                  | 2 Bristol Avenue<br>London Borough of Barnet |                                                                         |
| Drawn by                                                                                                                                                                                                                                                                                                                                   | SCR-331                                           | Colindale, NW9 4EW<br>Tel. 020 8359 2000     | PARKING DESIGN TEAM                                                     |
| BW                                                                                                                                                                                                                                                                                                                                         | TITLE:                                            |                                              | DRAWING No.                                                             |
| Checked by                                                                                                                                                                                                                                                                                                                                 | Proposed waiting restrictions                     |                                              |                                                                         |
| GWA                                                                                                                                                                                                                                                                                                                                        | in order to deter obstructive parking and improve |                                              | SCR331 - 13                                                             |
| Date                                                                                                                                                                                                                                                                                                                                       | sightlines and safety                             |                                              |                                                                         |
| MAY 2020                                                                                                                                                                                                                                                                                                                                   | Scales: Not to scale                              |                                              | Acad. Ref. S://parking Design New/STATUTORY CONSULTATIONS<br>/SCR331 BW |