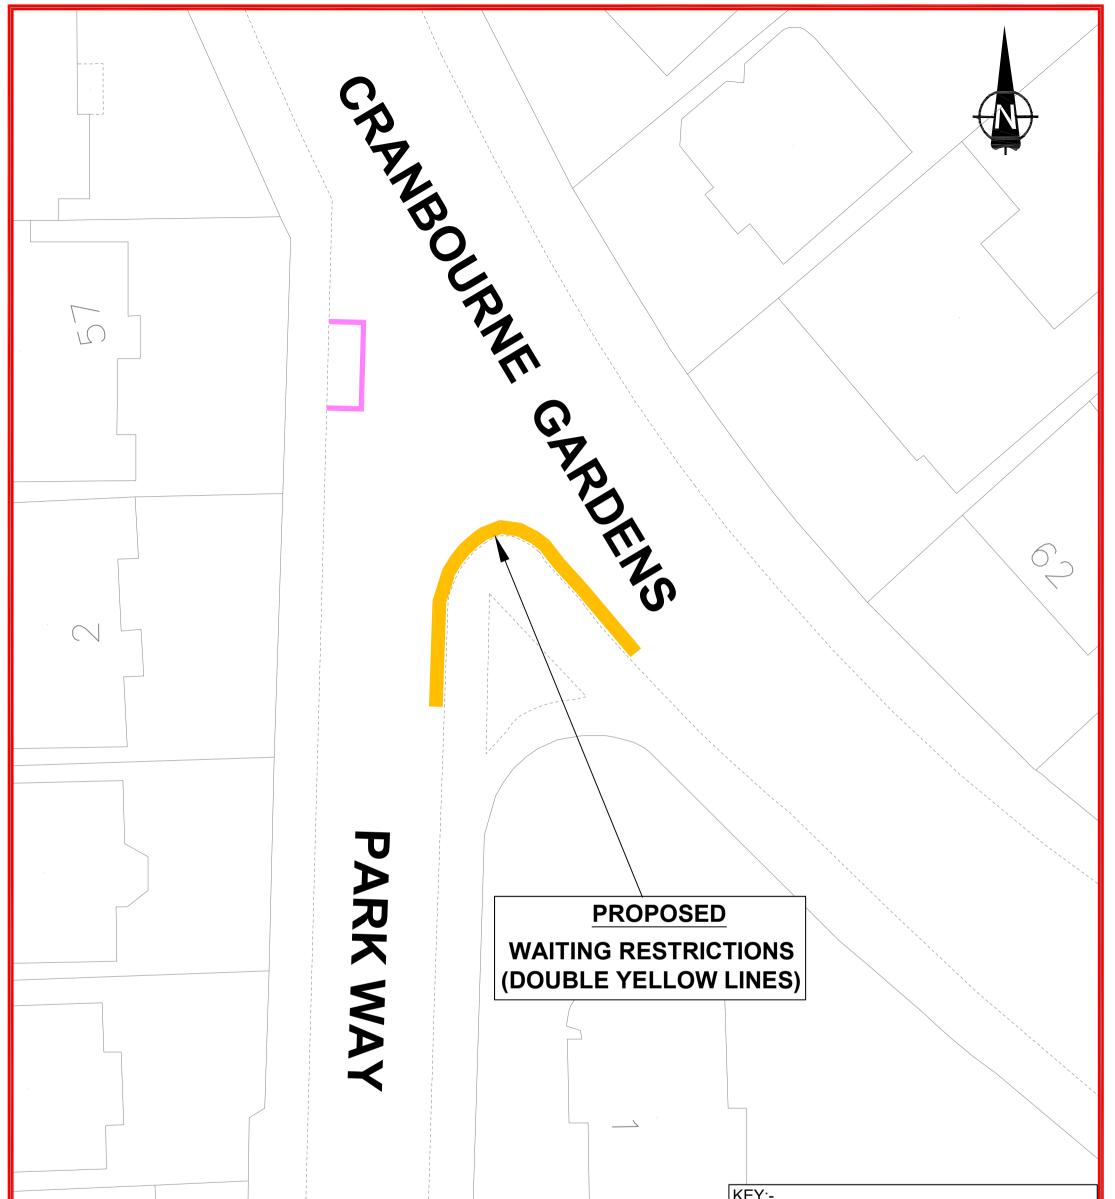

|                  |                                                                                                                            |                                                                    | Proposed double yellow lines                                                        |
|------------------|----------------------------------------------------------------------------------------------------------------------------|--------------------------------------------------------------------|-------------------------------------------------------------------------------------|
|                  | Based upon the Ordnance Survey map<br>of the Controller of Her Majesty's Static                                            |                                                                    | Existing Disabled Permit                                                            |
|                  | Copyright. Unauthorised reproduction i<br>and may lead to prosecution or civil pro<br>London Borough of Barnet. Licence No | nfringes Crown Copyright<br>oceedings.                             | No. 117 only                                                                        |
| Initiated by     | SCHEME:                                                                                                                    | PARKING DESIGN TEAM<br>6th Floor Highways                          |                                                                                     |
| GWA<br>Drawn by  | Cranbourne Gardens/Park Way NW11<br>SCR-331                                                                                | 2 Bristol Avenue<br>London Borough of Barnet<br>Colindale, NW9 4EW |                                                                                     |
| BW               | ITLE:                                                                                                                      | Tel. 020 8359 2000                                                 | PARKING DESIGN TEAM                                                                 |
| Checked by       | Proposed waiting restrictions                                                                                              |                                                                    | DRAWING No.                                                                         |
| GWA              | in order to deter obstructive parking and improve<br>sightlines and safety                                                 |                                                                    | SCR331-05                                                                           |
| Date<br>MAY 2020 | Scales: Not to scale                                                                                                       |                                                                    | Acad. Ref. <sup>S://parking Design New/STATUTORY CONSULTATIONS<br/>/SCR331 BW</sup> |