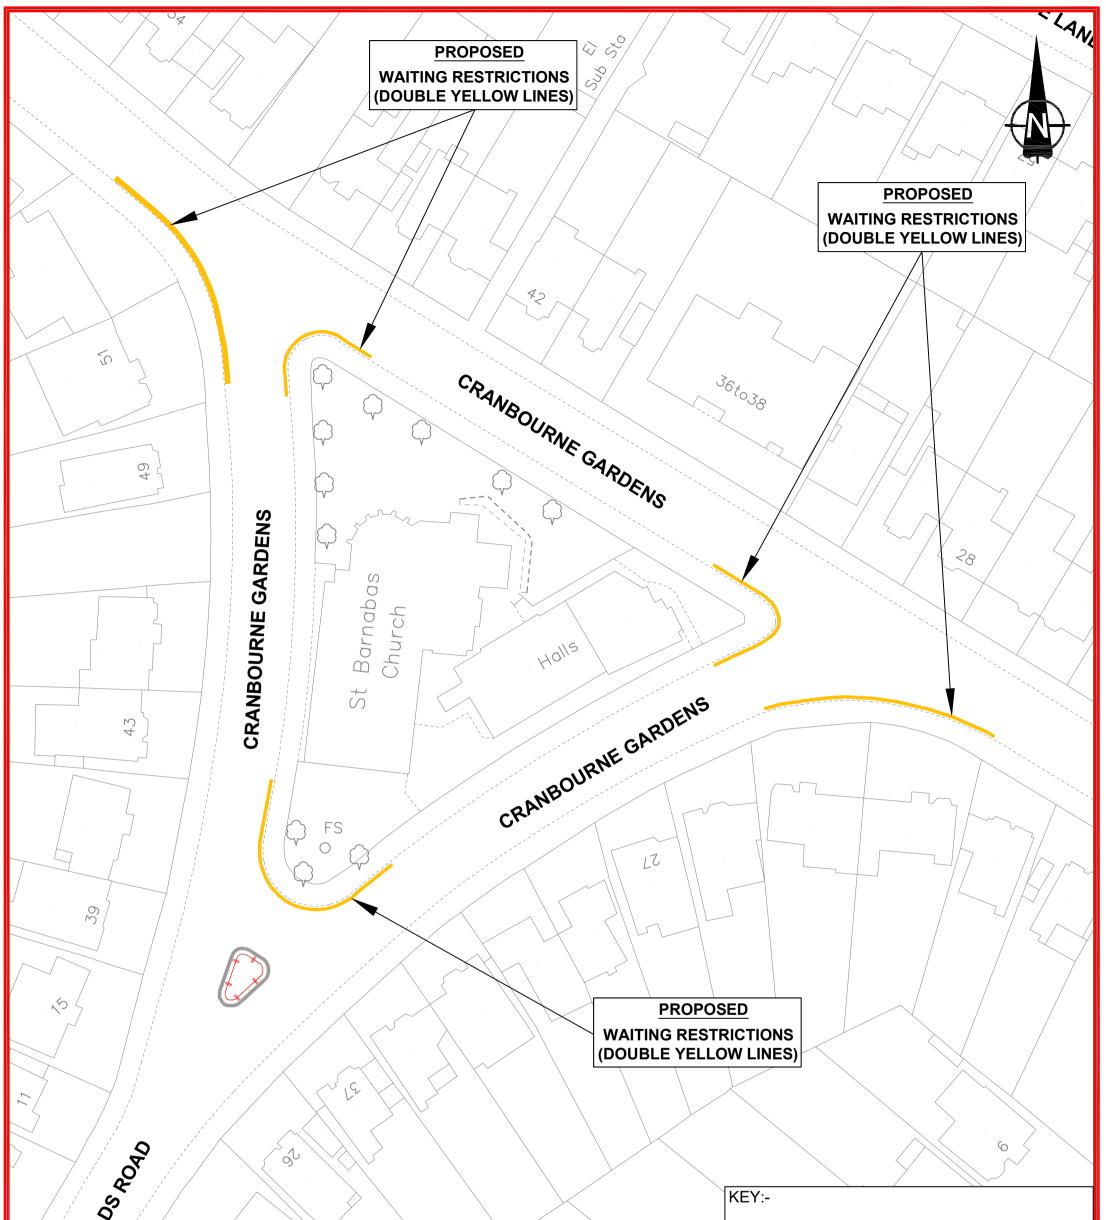

| Od A Krift Do       | Based upon the Ordnance Survey map<br>of the Controller of Her Majesty's Static<br>Copyright. Unauthorised reproduction in<br>and may lead to prosecution or civil pro<br>London Borough of Barnet. Licence No | onery Office © Crown<br>nfringes Crown Copyright<br>oceedings.       | PROPOSED DOUBLE YELLOW LINES<br>EXISTING DOUBLE YELLOW LINES<br>NO LOADING AT ANY TIME |
|---------------------|----------------------------------------------------------------------------------------------------------------------------------------------------------------------------------------------------------------|----------------------------------------------------------------------|----------------------------------------------------------------------------------------|
| Initiated by<br>GWA | SCHEME:<br>Oakfields Road/Cranbourne Gardens NW11                                                                                                                                                              | PARKING DESIGN TEAM<br>6th Floor Highways<br>2 Bristol Avenue        | BARNET                                                                                 |
| Drawn by            | SCR-331                                                                                                                                                                                                        | London Borough of Barnet<br>Colindale, NW9 4EW<br>Tel. 020 8359 2000 | PARKING DESIGN TEAM                                                                    |
| BW<br>Checked by    | TITLE:<br>Proposed waiting restrictions                                                                                                                                                                        |                                                                      | DRAWING No.                                                                            |
| GWA                 | in order to deter obstructive parking and improve sightlines and safety                                                                                                                                        |                                                                      | SCR331 - 01                                                                            |
| Date<br>MAY 2020    | Scales: Not to scale                                                                                                                                                                                           |                                                                      | Acad. Ref. S://parking Design New/STATUTORY CONSULTATIONS<br>/SCR331 BW                |